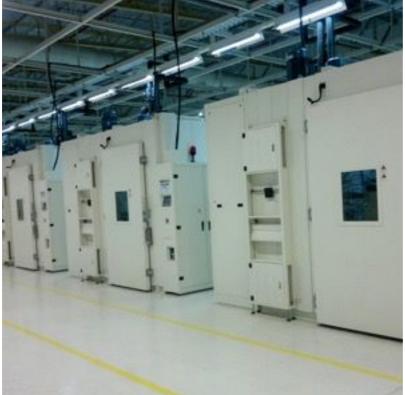

Industrial Production Series - Laboratory equipment

<u>Industrial ovens</u> applies to the need for in-power temperature testing and aging inspection of semiconductor, LCD, electronic products, precision instruments, etc.

The following are subdirectories for this series of products:

\_\_\_\_\_

Set temperature aging (assembly lines)

Execution and meet the standard:

Uses: lab ovens Electronic products pipeline aging process

Features:

- · Belt feed, improve production efficiency.
- · All operating status displayed in front and back sides simultaneously.
- · Automatic stop function to prevent wrong operation.

• In terms of security, equipped with automatic overheat prevention, over-preventive device, over current electric leakage protection, and other security measures.