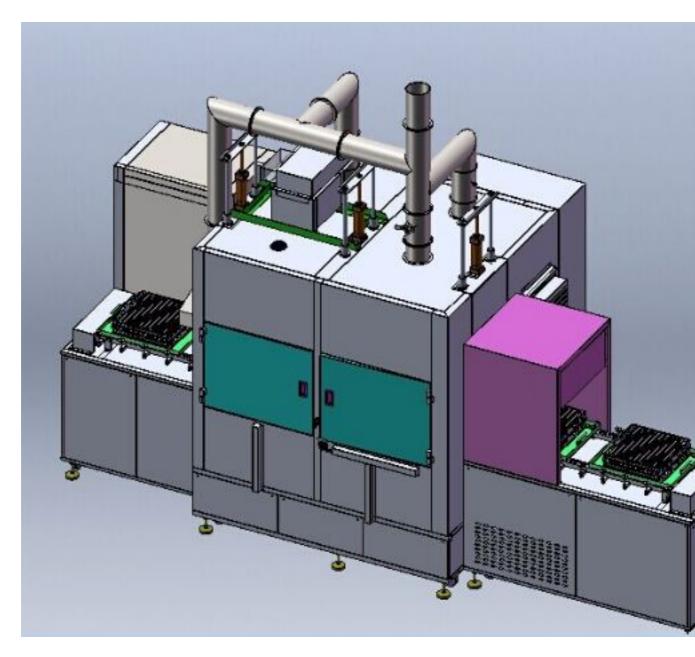

The following are subdirectories for this series of products:

\_\_\_\_\_

Set temperature aging (assembly lines)

Execution and meet the standard:

Uses: lab ovens Electronic products pipeline aging process

Features:

- · Belt feed, improve production efficiency.
- · All operating status displayed in front and back sides simultaneously.
- · Automatic stop function to prevent wrong operation.

• In terms of security, equipped with automatic overheat prevention, over-preventive device, over current electric leakage protection, and other security measures.